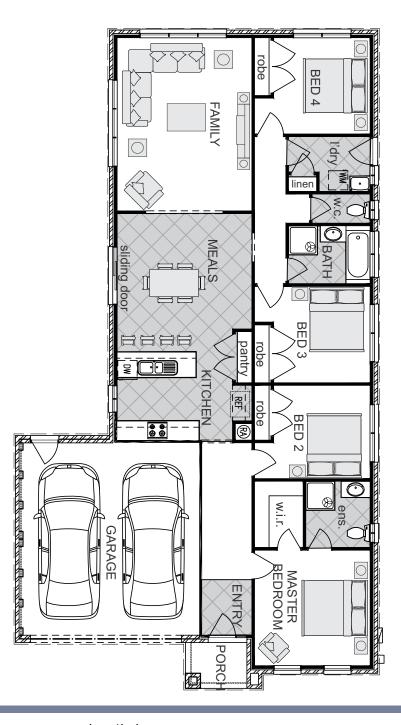

#### This design suits a 12.5m LOT WIDTH

\*due to council requirements and estate guidelines the minimum lot widths may fluctuate

### **Dimensions**

| family     | 5400 x 4200 |
|------------|-------------|
| meals      | 4510 x 4200 |
| master bed | 3600 x 3600 |
| bedroom 2  | 2900 x 3000 |
| bedroom 3  | 3000 x 3000 |
| bedroom 4  | 3000 x 3000 |
|            |             |

<sup>\*</sup>note: sizes may fluctuate depending on chosen facade \*all sizes are in millimetres

#### **Areas**

| living                         | 148.64m <sup>2</sup> | 16.00sq              |
|--------------------------------|----------------------|----------------------|
| garage                         | 36.37m <sup>2</sup>  | 3.91sq               |
| total                          | 185.01m <sup>2</sup> | 19.91sq              |
| external width external length |                      | 11,300mm<br>20,540mm |