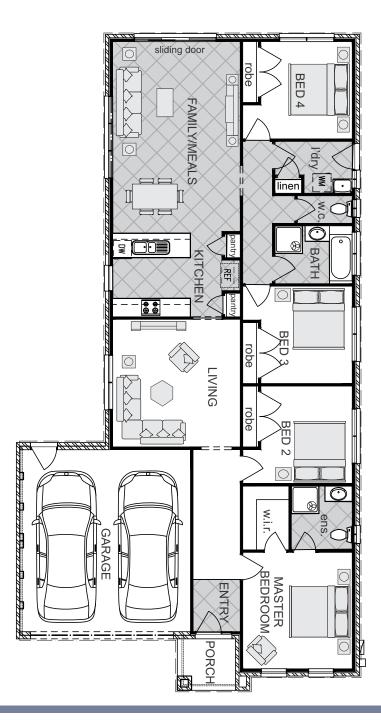

## **Dimensions**

| 5510 x 4200 |
|-------------|
| 4200 x 4200 |
| 3830 x 3600 |
| 3200 x 3000 |
| 3200 x 3000 |
| 3200 x 3000 |
|             |

<sup>\*</sup>note: sizes may fluctuate depending on chosen facade \*all sizes are in millimetres

### **Areas**

| living 157.93m <sup>2</sup> | 17.00sq  |
|-----------------------------|----------|
| garage 36.37m <sup>2</sup>  | 3.91sq   |
| total 194.30m <sup>2</sup>  | 20.91sq  |
| external width              | 11,300mm |
| external length             | 21,610mm |