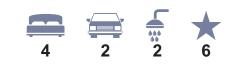

#### Dimensions

| living     | 3700 x 5860 |
|------------|-------------|
| dinning    | 3000 x 3950 |
| family     | 3600 x 6350 |
| master bed | 4930 x 3500 |
| bedroom 2  | 3000 x 3000 |
| bedroom 3  | 3000 x 3000 |
| bedroom 4  | 3000 x 3000 |
| verandah   | 3000 x 2760 |

#### Areas

| living          | 195.53m <sup>2</sup> | 21.05sq  |
|-----------------|----------------------|----------|
| garage          | 37.05m <sup>2</sup>  | 3.99sq   |
| total           | 232.58m <sup>2</sup> | 25.04sq  |
| external width  |                      | 13,360mm |
| external length |                      | 21,930mm |