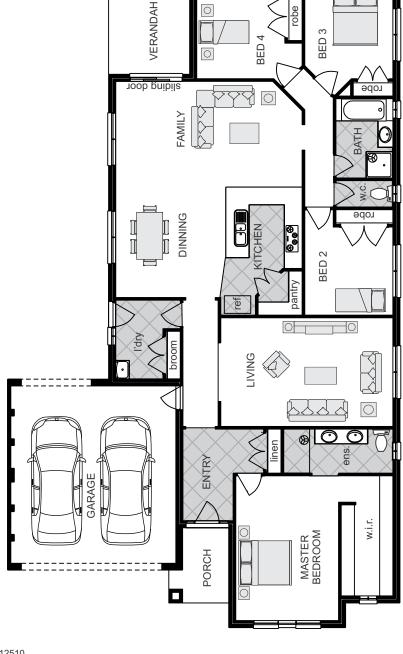

#### Dimensions

| living     | 3700 x 5860 |
|------------|-------------|
| dinning    | 3000 x 3950 |
| family     | 3600 x 6350 |
| master bed | 4930 x 3500 |
| bedroom 2  | 3000 x 3000 |
| bedroom 3  | 3000 x 3000 |
| bedroom 4  | 3000 x 3000 |
| verandah   | 3000 x 2760 |

\*note: sizes may fluctuate depending on chosen facade \*all sizes are in millimetres

#### Areas

| living          | 195.53m <sup>2</sup> | 21.05sq  |
|-----------------|----------------------|----------|
| garage          | 37.05m <sup>2</sup>  | 3.99sq   |
| total           | 232.58m <sup>2</sup> | 25.04sq  |
| external width  |                      | 13,360mm |
| external length |                      | 21,930mm |