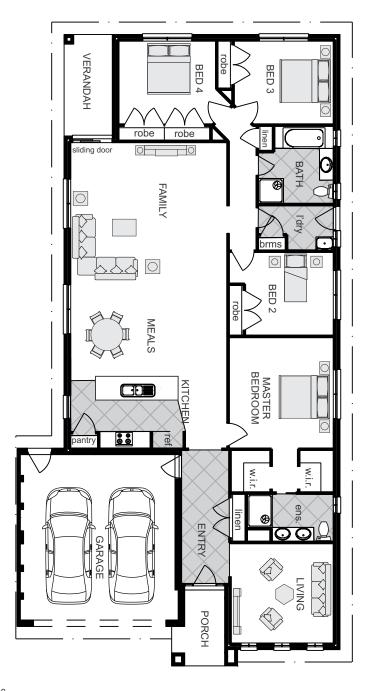

## Dimensions

| living       | 3600 x 3700 |
|--------------|-------------|
| family/meals | 5660 x 8670 |
| master bed   | 4000 x 3700 |
| bedroom 2    | 3000 x 3100 |
| bedroom 3    | 3000 x 3700 |
| bedroom 4    | 3000 x 3500 |
| verandah     | 3680 x 1750 |

<sup>\*</sup>note: sizes may fluctuate depending on chosen facade \*all sizes are in millimetres

#### **Areas**

| living                         | 195.63m <sup>2</sup> | 21.06sq              |
|--------------------------------|----------------------|----------------------|
| garage                         | 36.36m <sup>2</sup>  | 3.91sq               |
| total                          | 231.99m <sup>2</sup> | 24.97sq              |
| external width external length |                      | 11,700mm<br>22,890mm |